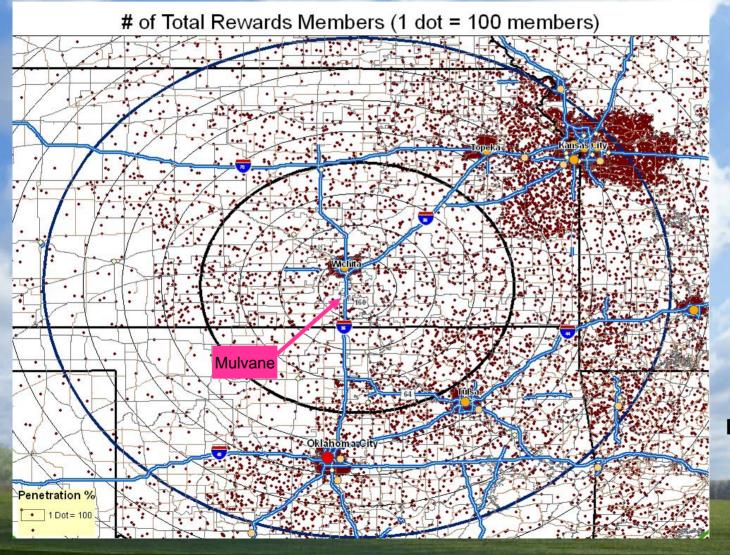

### 3 Million Total Rewards Members Within a 3 Hour Drive

We <u>already</u>
know
3 million
customers
within a
3 hour drive
of our
Mulvane site.

Each ring = 25 miles.