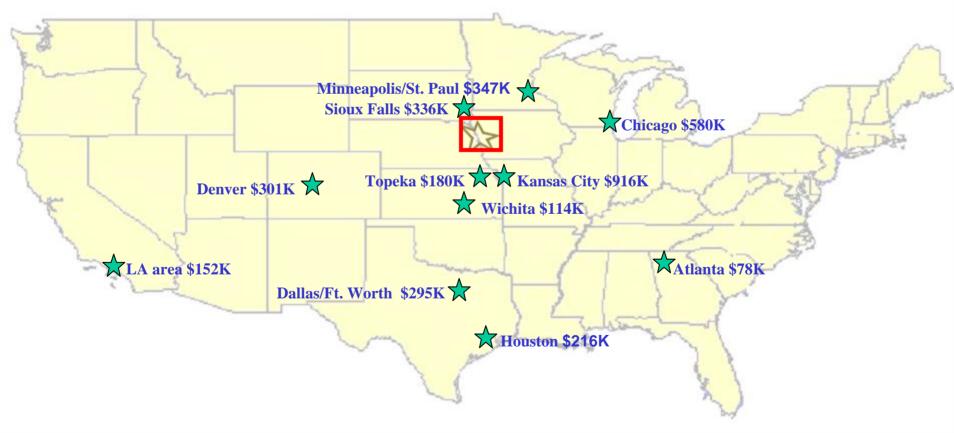

### 3 Million Total Rewards Members Within a 3 Hour Drive

We <u>already</u>
know
3 million
customers
within a
3 hour drive
of our
Mulvane site.

Each ring = 25 miles.