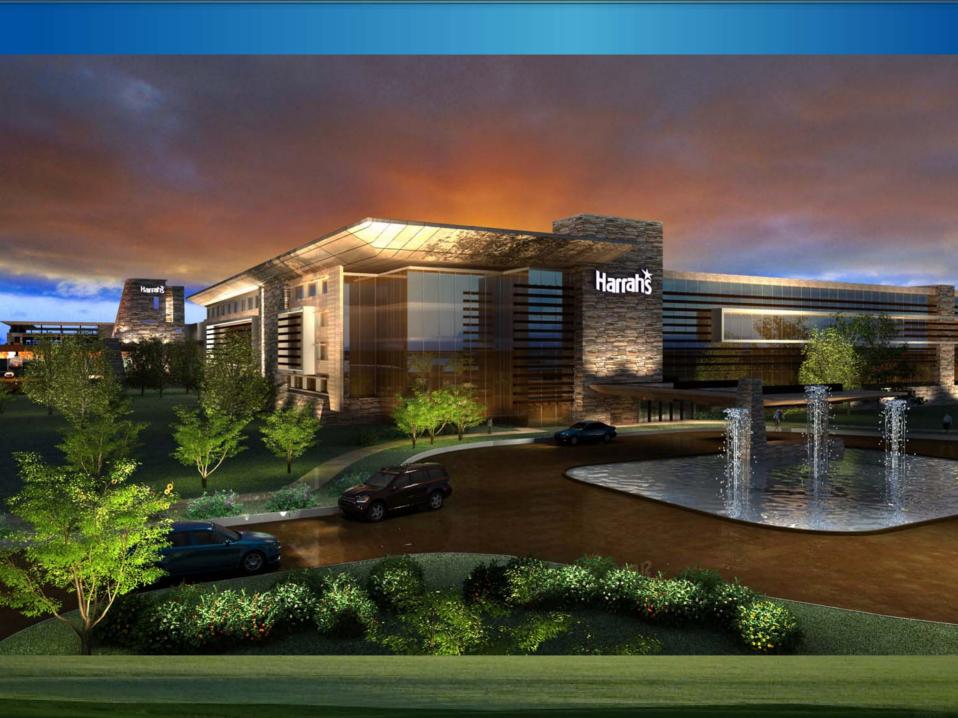

# Harrah's Kansas: We have secured rights to more than 650 acres

# Driving Tourism through compelling offerings

- 18 hole championship golf course
- 13,000 square foot resort pool and a second private VIP pool
- 365 hotel rooms, including 30 suites and 5 private pool villas
- 5 restaurants and 3 themed lounges
- Outdoor amphitheatre for music concerts
- 30,000 square feet of convention space
- World-class casino with 2,000 slot machines, 50 table games and a World Series of Poker poker room