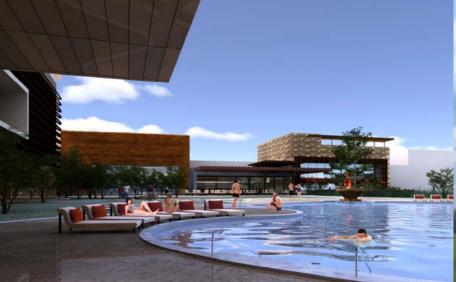

# Driving Tourism through compelling offerings

- 18 hole championship golf course
- 13,000 square foot resort pool and a second private VIP pool
- 365 hotel rooms, including 30 suites and 5 private pool villas
- 5 restaurants and 3 themed lounges
- Outdoor amphitheatre for music concerts
- 30,000 square feet of convention space
- World-class casino with 2,000 slot machines, 50 table games and a World Series of Poker poker room

### Harrah's Kansas: The Pool and Spa

- Large pool, a third of an acre
- Private pool for luxury pool villas
- Pool deck café
- Luxurious spa