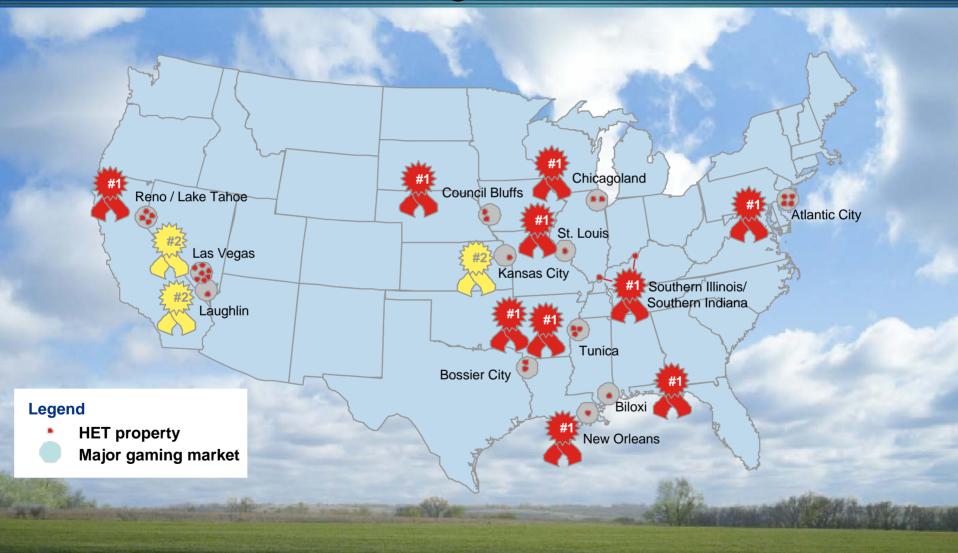

ith's I Love this Bar
   & Grill
- Bossier City's Horseshoe recently opened the first Country Music Television (CMT) Crossroads
- Butch Harmon's headquarters for his world famous golf school is at our Rio Secco course in Las Vegas
- All have expressed interest in helping us deliver amenities that will add to the nation-wide appeal of the resort









#### When Sumner Resorts Harrah's Kansas Will Deliver

#### Current anticipated schedule:

- Contract awarded, August 2008
- Development begins, November 2008
- Construction completed, mid-year 2010
- Sumner Resorts Harrah's Kansas opens and begins generating revenue for Kansas and Sumner County, August 2010

### John Payne

President of the Central Division Harrah's Entertainment



# Harrah's Properties are #1 or #2 in Each Major Market



## Harrah's Kansas: Delivering MORE to Kansas through operational excellence

Harrah's is the world's biggest casino entertainment manager

- Harrah's owns some of the industry's most powerful brands
- The industry's largest customer loyalty program, Total Rewards
  - Harrah's Kansas will leverage this global database of 40 million to draw customers from around the country



#### **Driving Tourism Through Operational Experience and Capabilities**

- Sumner Resorts Harrah's Kansas will deliver more than 3 million visitors annually leveraging sophisticated tools that no other manager can deliver
  - Total Rewards, <u>40-million member</u> customer loyalty database
  - Expect to leverage Harrah's <u>national</u> <u>air charter</u> program to bring guests to Harrah's Kansas
  - Current list