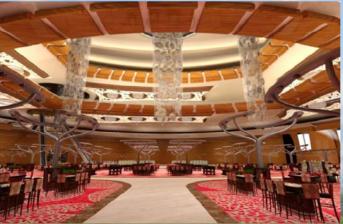

### Harrah's Kansas: Restaurants and Lounges

- Five restaurants with a variety of price points to please every taste and budget
- 3 themed lounges
- Unique signature celebrity outlets

#### Harrah's Kansas: Entertainment

- Exciting outside amphitheatre
  - Will accommodate 5,000 people
- Indoor entertainment space that can seat 1,500
  - 30,000 square feet of convention space will also be used as entertainment space
- Thrilling Cabaret for dancing and cocktails
- Only Harrah's can leverage existing relationships with the world's most powerful brands to assist in the programming

# Harrah's Kansas: Conferences and Conventions

- Over 30,000 square feet of convention space
- 120,000 existing relationships with the nation's top organizations that will be leveraged to immediately bring in convention business to Harrah's Kansas