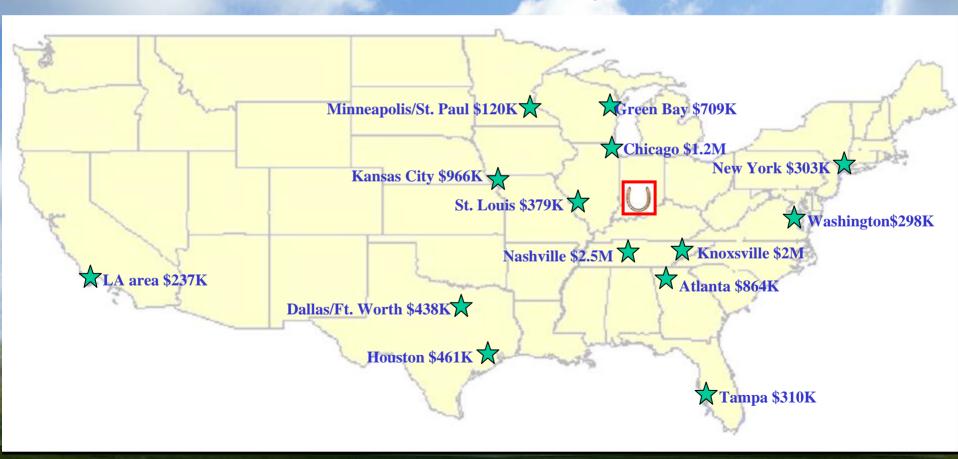

# Total Rewards Ensures Nation Wide Appeal of Resorts

Example of the Power of Total Rewards.
40% of Harrah's Council Bluffs guests are from
>100 miles away.

# Total Rewards Ensures Nation Wide Appeal of Resorts

Example of the Power of Total Rewards. 37% Horseshoe Indiana guests are from >100 miles away.

### **Total Rewards Case Study**

 In 2004 Harrah's acquired the Horseshoe properties from Jack Binion

- Same properties, in the same locations are now generating <u>14% more</u> in revenue then under the previous management
- Within the first 12 months of implementing Total Rewards:
  - Harrah's boosted the number of customer trips to Horseshoe properties
  - Harrah's increased new visitation to Horseshoe properties