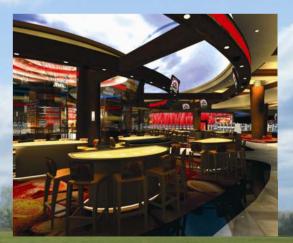

### Harrah's Kansas: Restaurants and Lounges

- Five restaurants with a variety of price points to please every taste and budget
- 3 themed lounges
- Unique signature celebrity outlets

#### Harrah's Kansas- The Casino

- A Las Vegas resort quality casino
- 2,000 slots
- 50 table games for blackjack, roulette and poker
- World Series of Poker Room that will host WSOP sanctioned events