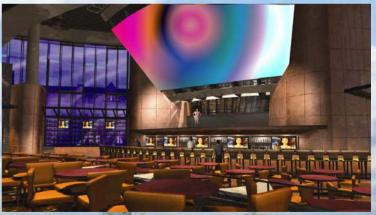

#### Harrah's Kansas: Entertainment

- Exciting outside amphitheatre
  - Will accommodate 5,000 people
- Indoor entertainment space that can seat 1,500
  - 30,000 square feet of convention space will also be used as entertainment space
- Thrilling Cabaret for dancing and cocktails
- Only Harrah's can leverage existing relationships with the world's most powerful brands to assist in the programming