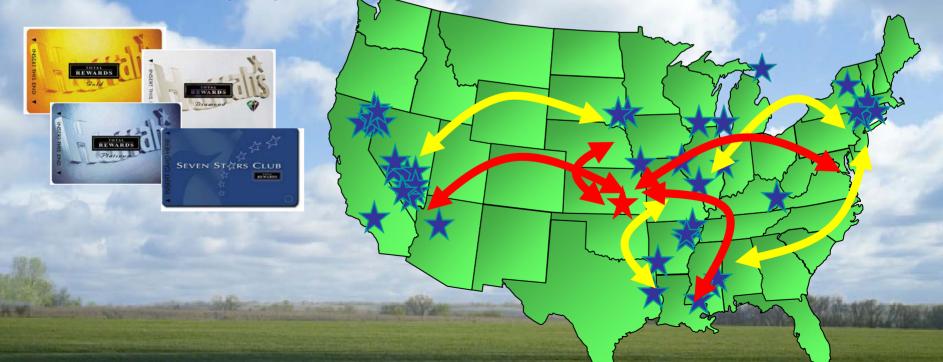

## Harrah's Kansas: Delivering MORE to Kansas through operational excellence

Harrah's is the world's biggest casino entertainment manager

- Harrah's owns some of the industry's most powerful brands
- The industry's largest customer loyalty program, Total Rewards
  - Harrah's Kansas will leverage this global database of 40 million to draw customers from around the country

#### **Driving Tourism Through Operational Experience and Capabilities**

- Sumner Resorts Harrah's Kansas will deliver more than 3 million visitors annually leveraging sophisticated tools that no other manager can deliver
  - Total Rewards, <u>40-million member</u> customer loyalty database
  - Expect to leverage Harrah's <u>national</u> <u>air charter</u> program to bring guests to Harrah's Kansas
  - Current list of <u>120,000 organizations</u> to program the 30,000 square feet of convention space

### **Total Rewards**

 The <u>industry's largest customer loyalty program</u>, over 40 million members

 Enables Harrah's to drive tourism throughout our deep naturals of properties

### 3 Million Total Rewards Members Within a 3 Hour Drive

We <u>already</u>
know
3 million
customers
within a
3 hour drive
of our
Mulvane site.

Each ring = 25 miles.