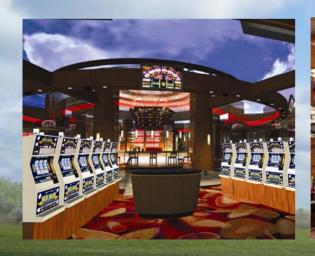

#### Harrah's Kansas- The Casino

- A Las Vegas resort quality casino
- 2,000 slots
- 50 table games for blackjack, roulette and poker
- World Series of Poker Room that will host WSOP sanctioned events