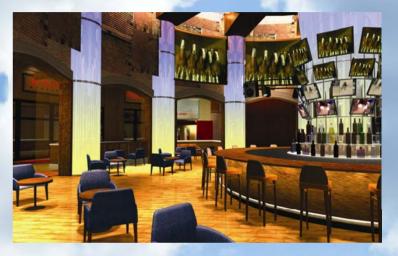

### Harrah's Kansas: Restaurants and Lounges

- Five restaurants with a variety of price points to please every taste and budget
- 3 themed lounges
- Unique signature celebrity outlets