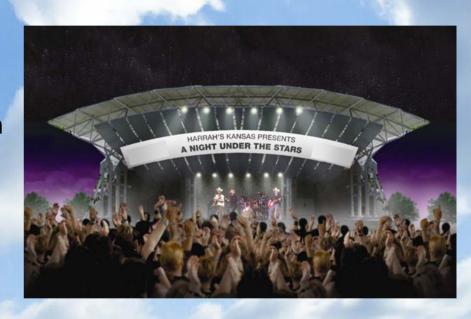

# Driving Tourism through compelling offerings

- 18 hole championship golf course
- 13,000 square foot resort pool and a second private VIP pool
- 365 hotel rooms, including 30 suites and 5 private pool villas
- 5 restaurants and 3 themed lounges
- Outdoor amphitheatre for music concerts
- 30,000 square feet of convention space
- World-class casino with 2,000 slot machines, 50 table games and a World Series of Poker poker room

#### Harrah's Kansas: Entertainment

- Exciting outside amphitheatre
  - Will accommodate 5,000 people
- Indoor entertainment space that can seat 1,500
  - 30,000 square feet of convention space will also be used as entertainment space
- Thrilling Cabaret for dancing and cocktails
- Only Harrah's can leverage existing relationships with the world's most powerful brands to assist in the programming