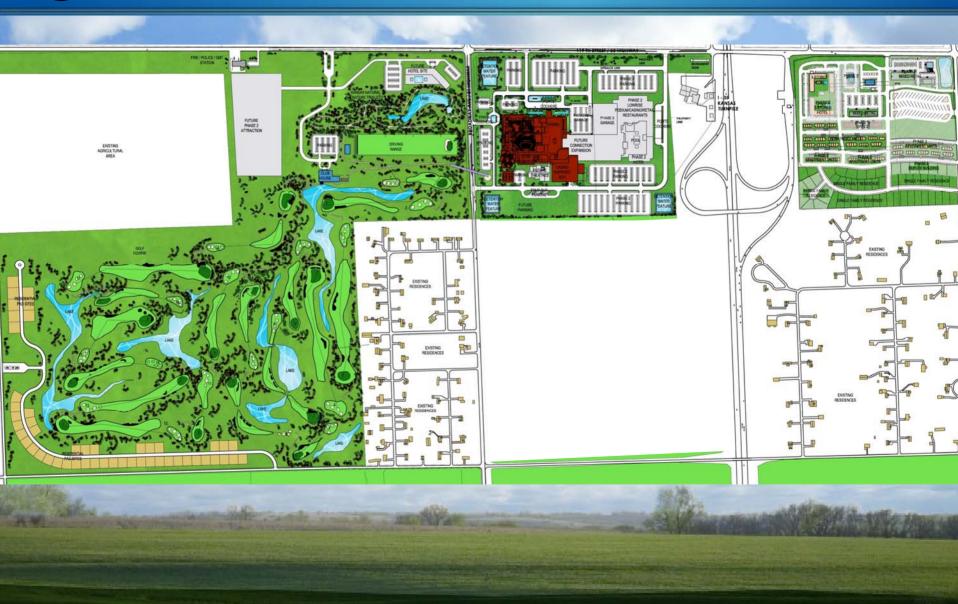

# Harrah's Kansas: We have secured rights to more than 650 acres

# Harrah's Kansas: The Links at Harrah's Kansas

- 18 hole championship course
- Adjoining residential development planned
- School of Golf

#### Largest Initial Investment

- \$560 million projected budget
- Control over 650 acre site
- Future master planned development bringing the total investment to over \$1 billion.